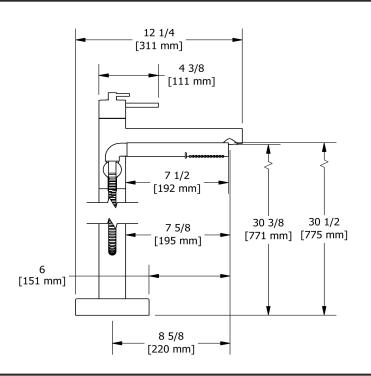

2-way Type T (thermostatic) coaxial floor-mount tub filler with hand shower trim

## **TGS39**



# **Specifications**

# **Descriptions**

- Trim only
- 2 check valves
- 1-jet hand shower/scale-free
- Thermostatic coaxial cartridge with check valves

#### Available colors

• C: Chrome

### **Certifications**

- CSA B125.1
- ASME A112.18.1
- ASSE 1016
- CMR248 Approval
- ADA







Sizes, models and finishes may differ from thoses presented.

#### Warranty

This Riobel Inc. product you have purchased carries a Limited Lifetime Warranty on the chrome, PVD finish, blacks and all working parts and is guaranteed from the initial purchase date against all manufacturing defects. All other finishes, including plastic components, are guaranteed for one year. All electric and/or electronic parts are covered by a 5-year limited warranty. The warranty offered on our products will be honored only if the installation is performed by a certified master plumber.

#### **Customer Care**

Phone (800) 777 - 9762 | Email: customercare@houseofrohl.com | Website: houseofrohl.com/support/contact-us