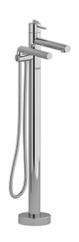

2-way Type T (thermostatic) coaxial floor-mount tub filler with hand shower trim

# **Descriptions**

- Trim only
- 2 check valves
- 1-jet hand shower/scale-free
- Thermostatic coaxial cartridge with check valves