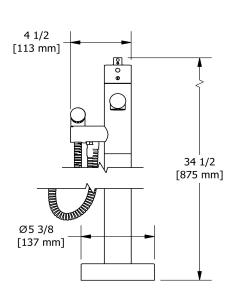

2-way Type T (thermostatic) coaxial floor-mount tub filler with hand shower trim

## **TGS39**



# **Specifications**

# **Descriptions**

- Trim only
- 2 check valves
- 1-jet hand shower/scale-free
- Thermostatic coaxial cartridge with check valves

#### Available colors

• C: Chrome

### **Certifications**

- CSA B125.1
- ASME A112.18.1
- ASSE 1016
- CMR248 Approval
- ADA







Sizes, models and finishes may differ from thoses presented.

#### Warranty

This Riobel Inc. product you have purchased carries a Limited Lifetime Warranty on the chrome, PVD finish, blacks and all working parts and is guaranteed from the initial purchase date against all manufacturing defects. All other finishes, including plastic components, are guaranteed for one year. All electric and/or electronic parts are covered by a 5-year limited warranty. The warranty offered on our products will be honored only if the installation is performed by a certified master plumber.

#### **Customer Care**

Phone (800) 777 - 9762 | Email: customercare@houseofrohl.com | Website: houseofrohl.com/support/contact-us